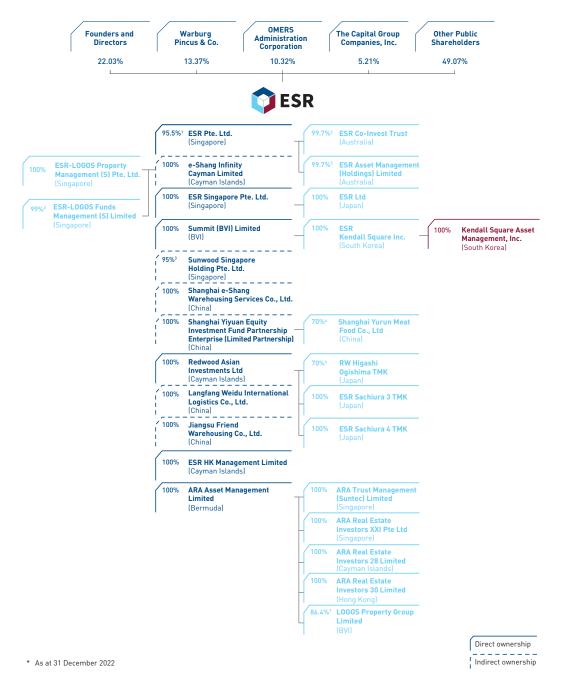

## **Corporate Structure**

## Notes:

- 1. The remaining 4.5% equity interest in ESR Pte. Ltd. is held by Rosewood (Cayman) Holdings, the ultimate beneficial owner of which is a director of certain subsidiaries of our Group.
- 2. The remaining 1% equity interest in ESR-LOGOS Funds Management (S) Limited is held by Shanghai Summit Pte Ltd, an independent third party to our Group.
- 3. The remaining 5% equity interest in Sunwood Singapore Holding Pte. Ltd. is held by Mr Thomas Nam as to 3%, CEO of ESR Korea, and by Mr Jihun Kang as to 2.0%, CIO of ESR Korea.
- 4. RW Higashi Ogishima TMK is owned by RW Higashi Ogishima GK (50.10% economic interest) and RW Higashi SPE 1 Pte Ltd (49.90% economic interest). Both RW Higashi Ogishima GK and RW Higashi SPE 1 Pte. Ltd. are wholly-owned subsidiary of RW Higashi Pte. Ltd.
  - RW Higashi Pte. Ltd. is owned as to 70.0% equity interest by Redwood Investor (Higashi) Ltd, a wholly-owned subsidiary of the Company through Redwood Asian Investments Ltd. The remaining 30.0% equity interest in RW Higashi Pte. Ltd is held by Redwood Japan Logistics Fund II Limited Partnership, a Japan fund which is managed by the Group.
- 5. ESR Co-Invest Trust and ESR Asset Management (Holdings) Limited are held thorugh ESR Australia Holding Company Pte. Ltd. of which the Group holds 99.732% interest through ESR Pte. Ltd.. The remaining 0.268% equity interest in ESR Co-Invest Trust and ESR Asset Management (Holdings) Limited are held by Skunsh Pty Ltd, as trustee for the McKenna Investment Trust.
- 6. The remaining 30% equity interest in Shanghai Yurun Meat Food Co., Ltd. is held by Jiaxing Yishang Equity Investment Partnership (Limited Partnership), which is controlled by a fund managed by us.
- The remaining 13.6% equity interest in LOGOS Property Group Limited is ultimately held by Mr John Marsh as to 6.15%, by Mr Trent Iliffe as to 6.15%, and by Mr Stephen Hawkins as to 1.31%, all of them are the founders of LOGOS Property Group Limited.